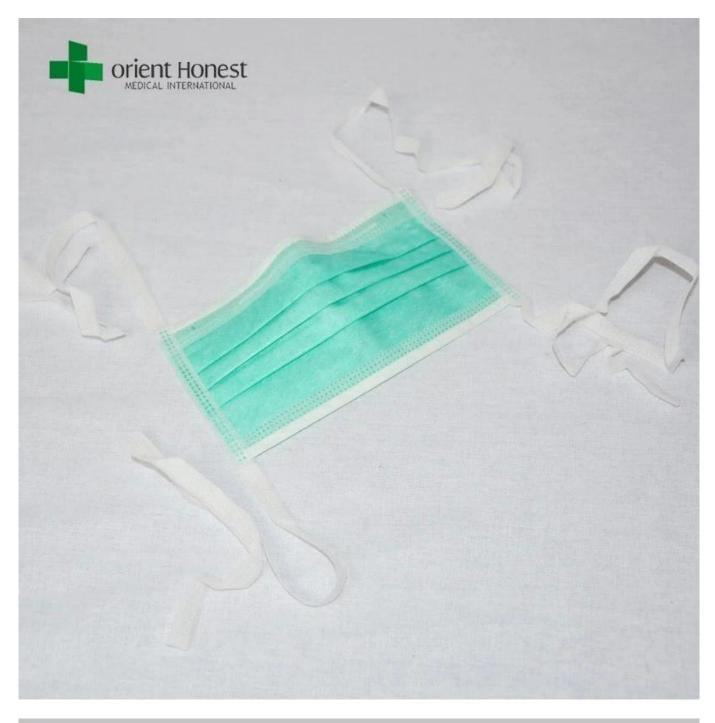

#### The fabric of tie on surgical mask

- 1) 1 st layer: outside layer, Polypropylene fabric, white, it's soft and breathable.
- nd 2) 2 layer: middle layer,filter paper,white,it can filter dirt,irritant,carcinogen substance and bacteria,BFE≥ 99%.
- 3) 3 layer: inside layer, Polypropylene fabric, white, it's soft and breathable, fluid resistant, environmental protection.