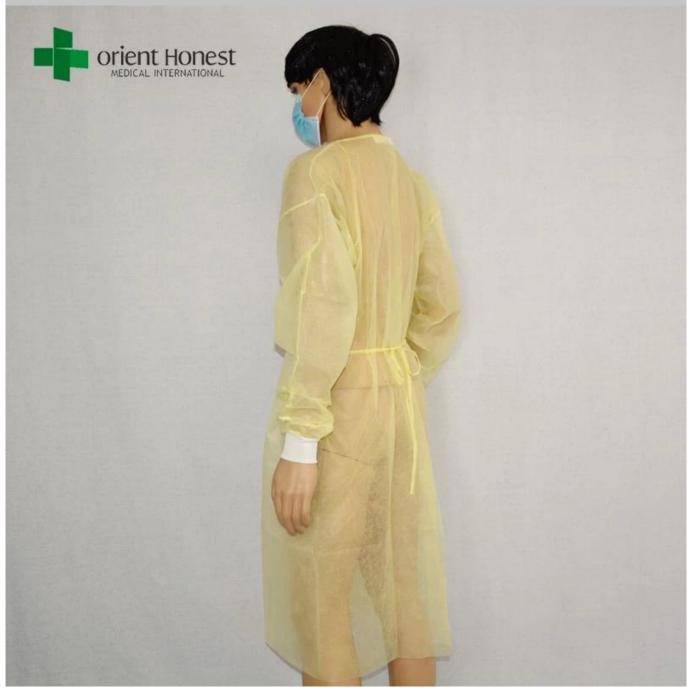

#### Features of China yellow pp medical isolation gowns

1.PP material: Lint-free, waterproof, good tensile strength, comfortable 2.Light-weight, Non-irritating, antibacterial property ,good tensile strength, Superior breathability

and anti-static, impact resistance, soft, comfortable.

3.Provide an excellent barrier to potentially infectious blood and other bodily fluids. against splatter of chemical material and solid dust.

#### Specification of China yellow pp medical isolation gowns

| Name              | China yellow pp medical isolation gowns ,China manufacturer disposale<br>surgeon gown,China plant nonwoven isolation gown                 |
|-------------------|-------------------------------------------------------------------------------------------------------------------------------------------|
| Material          | Polypropylene,PP Nonwoven Fabric                                                                                                          |
| Style             | Non-sterile, standard and reinforced style, standard and ultrasonic,<br>with and without towels. Tie on collar, ties on waist, knit cuffs |
| Size              | S(110*130cm), M(115*137cm), L(120*140cm),<br>XL(125*150cm), 2XL(130*150cm) or  any other customized sizes                                 |
| Grammage          | 18g                                                                                                                                       |
| Color             | yellow                                                                                                                                    |
| Packaging         | non sterile,10 pcs/bag, 50pcs/ctn or 100pcs/ctn,                                                                                          |
| Container loading | 20'FCL:680CTNS,40'HQ:1700CTNS                                                                                                             |
| MOQ               | 5000 PCS                                                                                                                                  |