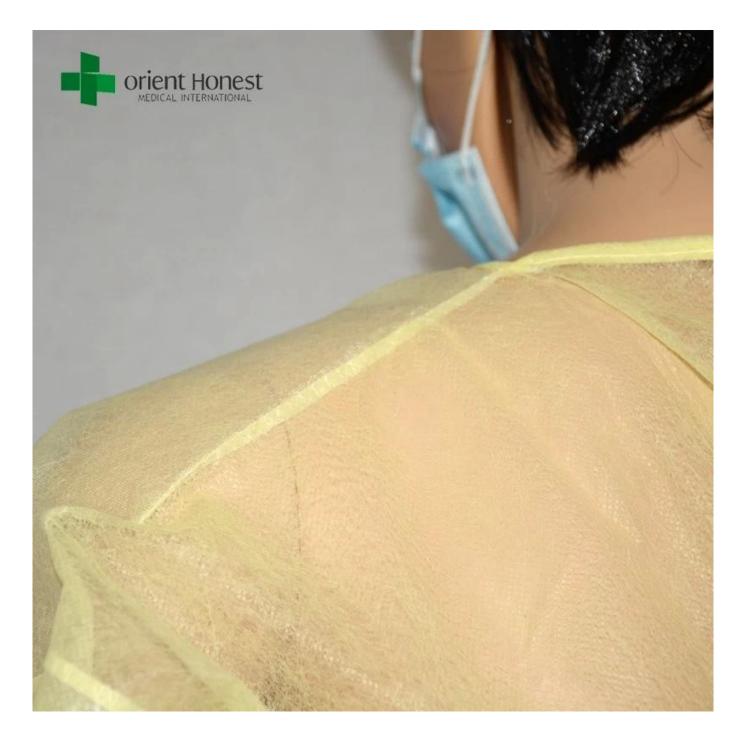

#### Specification of China yellow pp medical isolation gowns

| Name              | China yellow pp medical isolation gowns ,China manufacturer disposale<br>surgeon gown,China plant nonwoven isolation gown                 |
|-------------------|-------------------------------------------------------------------------------------------------------------------------------------------|
| Material          | Polypropylene,PP Nonwoven Fabric                                                                                                          |
| Style             | Non-sterile, standard and reinforced style, standard and ultrasonic,<br>with and without towels. Tie on collar, ties on waist, knit cuffs |
| Size              | S(110*130cm), M(115*137cm), L(120*140cm),<br>XL(125*150cm), 2XL(130*150cm) or  any other customized sizes                                 |
| Grammage          | 18g                                                                                                                                       |
| Color             | yellow                                                                                                                                    |
| Packaging         | non sterile,10 pcs/bag, 50pcs/ctn or 100pcs/ctn,                                                                                          |
| Container loading | 20'FCL:680CTNS,40'HQ:1700CTNS                                                                                                             |
| MOQ               | 5000 PCS                                                                                                                                  |