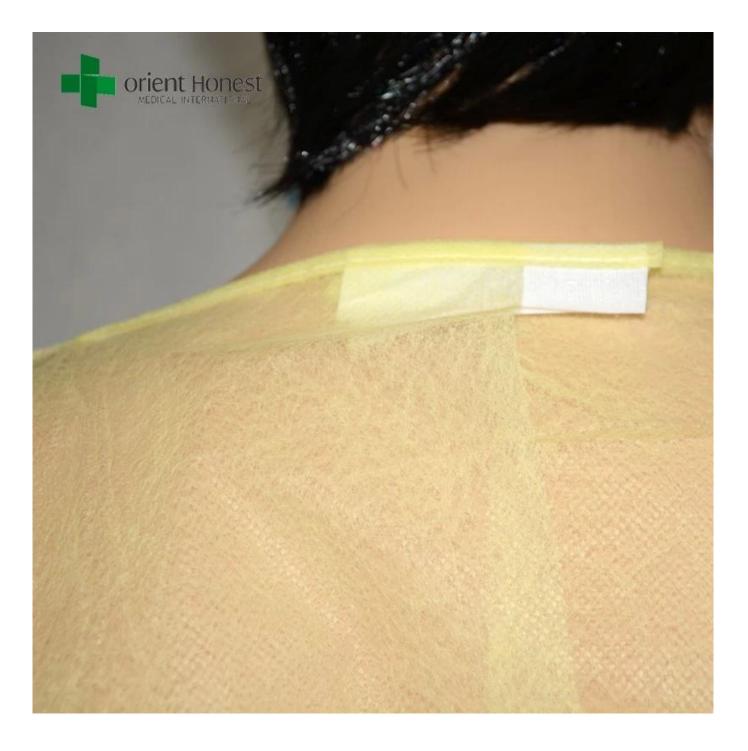

#### Specification of China yellow pp medical isolation gowns

| Name              | China yellow pp medical isolation gowns ,China manufacturer disposale<br>surgeon gown,China plant nonwoven isolation gown                 |
|-------------------|-------------------------------------------------------------------------------------------------------------------------------------------|
| Material          | Polypropylene,PP Nonwoven Fabric                                                                                                          |
| Style             | Non-sterile, standard and reinforced style, standard and ultrasonic,<br>with and without towels. Tie on collar, ties on waist, knit cuffs |
| Size              | S(110*130cm), M(115*137cm), L(120*140cm),<br>XL(125*150cm), 2XL(130*150cm) or  any other customized sizes                                 |
| Grammage          | 18g                                                                                                                                       |
| Color             | yellow                                                                                                                                    |
| Packaging         | non sterile,10 pcs/bag, 50pcs/ctn or 100pcs/ctn,                                                                                          |
| Container loading | 20'FCL:680CTNS,40'HQ:1700CTNS                                                                                                             |
| MOQ               | 5000 PCS                                                                                                                                  |