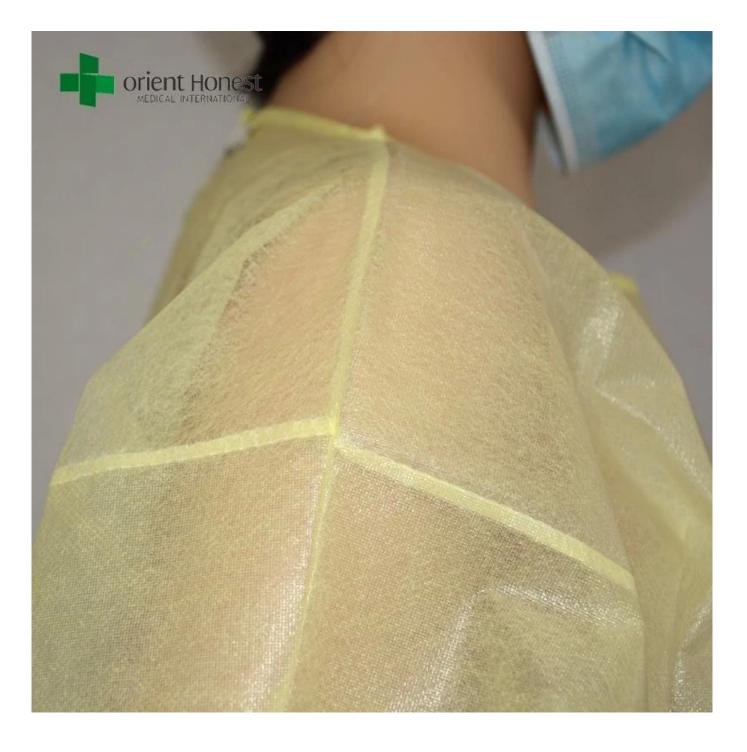

#### Specification of China yellow pp medical isolation gowns

| Name              | China yellow pp medical isolation gowns ,China manufacturer disposale<br>surgeon gown,China plant nonwoven isolation gown                 |
|-------------------|-------------------------------------------------------------------------------------------------------------------------------------------|
| Material          | Polypropylene,PP Nonwoven Fabric                                                                                                          |
| Style             | Non-sterile, standard and reinforced style, standard and ultrasonic,<br>with and without towels. Tie on collar, ties on waist, knit cuffs |
| Size              | S(110*130cm), M(115*137cm), L(120*140cm),<br>XL(125*150cm), 2XL(130*150cm) or  any other customized sizes                                 |
| Grammage          | 18g                                                                                                                                       |
| Color             | yellow                                                                                                                                    |
| Packaging         | non sterile,10 pcs/bag, 50pcs/ctn or 100pcs/ctn,                                                                                          |
| Container loading | 20'FCL:680CTNS,40'HQ:1700CTNS                                                                                                             |
| MOQ               | 5000 PCS                                                                                                                                  |