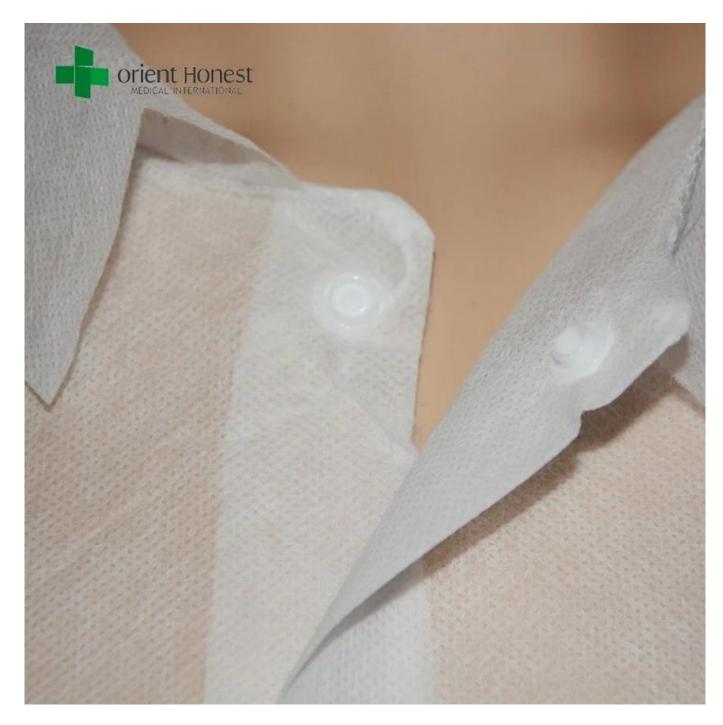

## 

| Product:          | Disposable lab coat                                                                                                                                    |  |  |  |  |
|-------------------|--------------------------------------------------------------------------------------------------------------------------------------------------------|--|--|--|--|
| Material:         | PP non-woven                                                                                                                                           |  |  |  |  |
| Grammage:         | 18-50gsm                                                                                                                                               |  |  |  |  |
| Style:            | long or short sleeves; elastic or knit cuff; lapel / stand / round / knitted collar optional with / without pocket; with snap button or Velcro closure |  |  |  |  |
| Application:      | for medical, pharmaceutical, laboratorial, workship sector                                                                                             |  |  |  |  |
| Color:            | Blue,,White,Dark Blue, etc, optional                                                                                                                   |  |  |  |  |
| MOQ               | 5000pcs                                                                                                                                                |  |  |  |  |
| Packaging:        | 5 or 10pcs/bag; 50 or 100pcs/ctn;                                                                                                                      |  |  |  |  |
| Storage:          | Stored in dry, humidity below 80%, ventilated, non-corrosive gases warehouse                                                                           |  |  |  |  |
| Terms of payment: | T/T, PayPal, Western union, L/C,D/A,D/P,ESCROW,                                                                                                        |  |  |  |  |
| Other service:    | OEM and Customized Logo/brand                                                                                                                          |  |  |  |  |
| Certification:    | CE, ISO13485                                                                                                                                           |  |  |  |  |
| Delivery time     | Capacity: 10,000pcs/day, 1*40HQ can be finished within 10-15 days;                                                                                     |  |  |  |  |

## Pictures of disposable nonwoven lab coat: