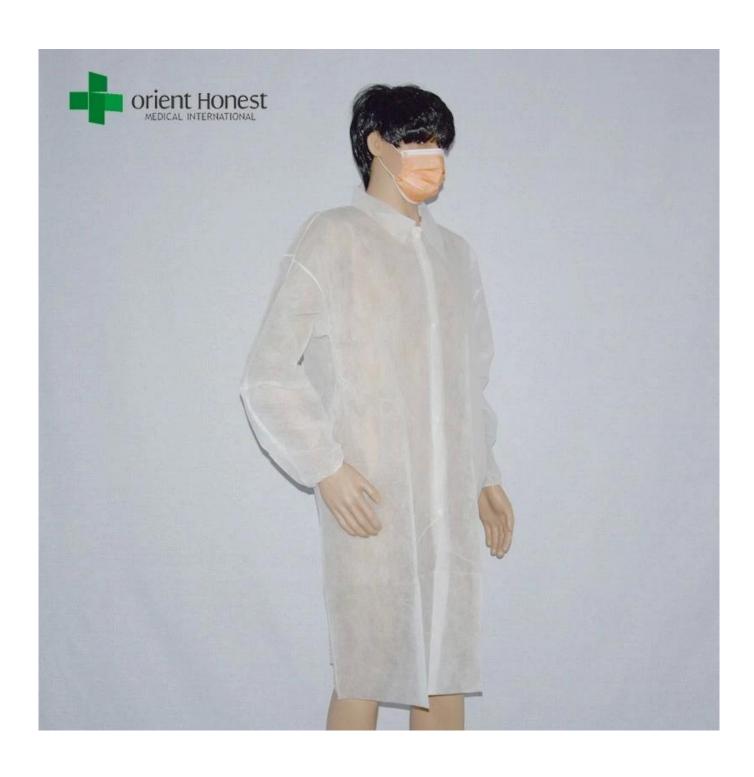

## Pictures of disposable nonwoven lab coat:

## Features of disposable non woven lab coat:

- 1. Hand sewing, zipper front, full cut, front open, with hood.
- 2.Non-irritating, antibacterial property , good tensile strength, Lint-free, Superior breathability and anti-static, impact resistance, soft, comfortable.