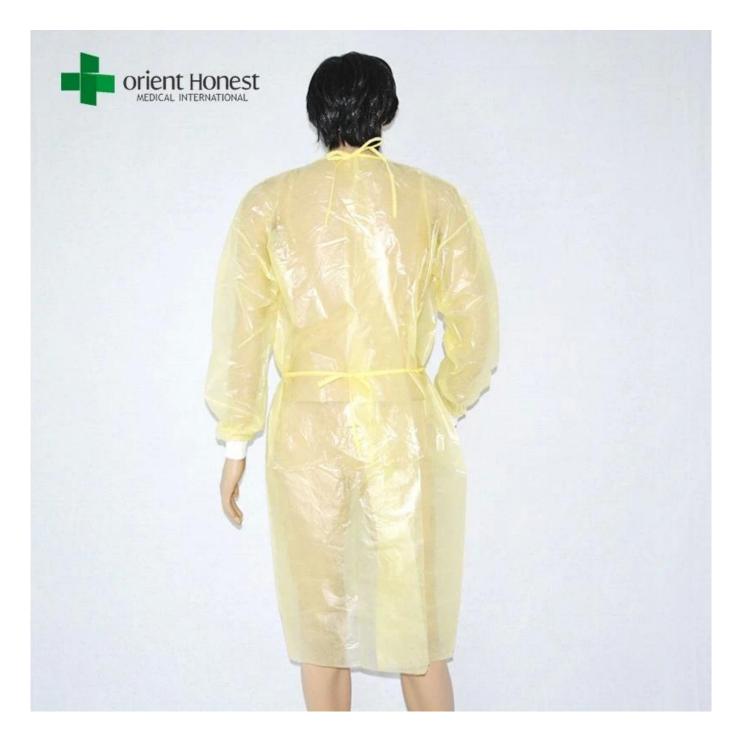

| 1 pcs/ sterile paper plastic bag, 50 pcs/Ctn |  |  |  |  |
|-----------------------------------------------------------------------------|----------------------------------------------|--|--|--|--|
| Regular packing                                                             | 5 pcs/bag, 50 pcs/Ctn                        |  |  |  |  |
| Remark: all can be special customized according to your actual requirements |                                              |  |  |  |  |

## The size chart of the disposable exam gowns

| Size                    | S   | М   | L   | XL  |
|-------------------------|-----|-----|-----|-----|
| Height (CM)             | 110 | 115 | 120 | 125 |
| chest circumference(CM) | 30  | 137 | 140 | 150 |

# The picture of the disposable dressing gowns





## FAQ:

### (1) Are you a manufacturer or a trading company?

We are a manufacturer located in Xiatao city, Hubei. Welcome to visit our factory.

### (2) May I get samples to test quality? Small trail order acceptable?

Yes, we'd like to send you samples for evaluation. Small trail order is also welcomed.

#### (3) Can you offer customized service?

Yes, customized size and OEM brand available.

#### (4) What's your main products?

Our main products include disposable face mask, disposable bouffant cap, disposable coverall, lab coat, surgical gown, disposable cap, apron, shoe cover, etc.

# (5) What's your delivery time?

Usually within 15 days for 20feet container.