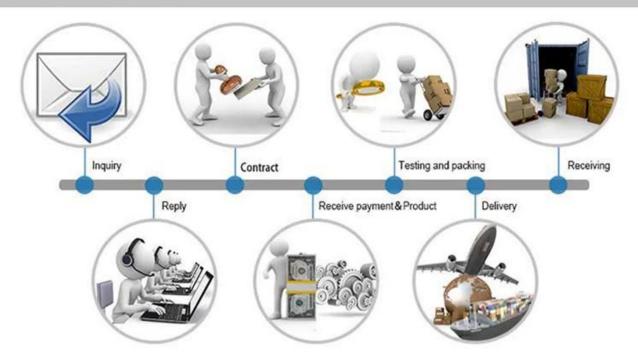

|

# **Product display**







# Our business process



# The regular shipment way



# **Q: 1.Are you a manufacturer or a trading company, and when was your company established?** A: Yes, we are directly manufacturer, our factory was established in 2003, we have our own exported rights company in 2013.

#### Q: 2.What is the annual turnover for your company?

A: Normally it is around USD18 million-20 million, it is still in the growing.

# Q: 3. Do your company have any quality management system such as ISO, EN or CE certificate(s)?

A: Yes, we have CE,ISO13485,FDA. REACH and NELSON report.

#### Q: 4.Can I get the free samples for quality checking? How long time can I get it?

A: Yes, our samples can be supplied free within 3-7 days.