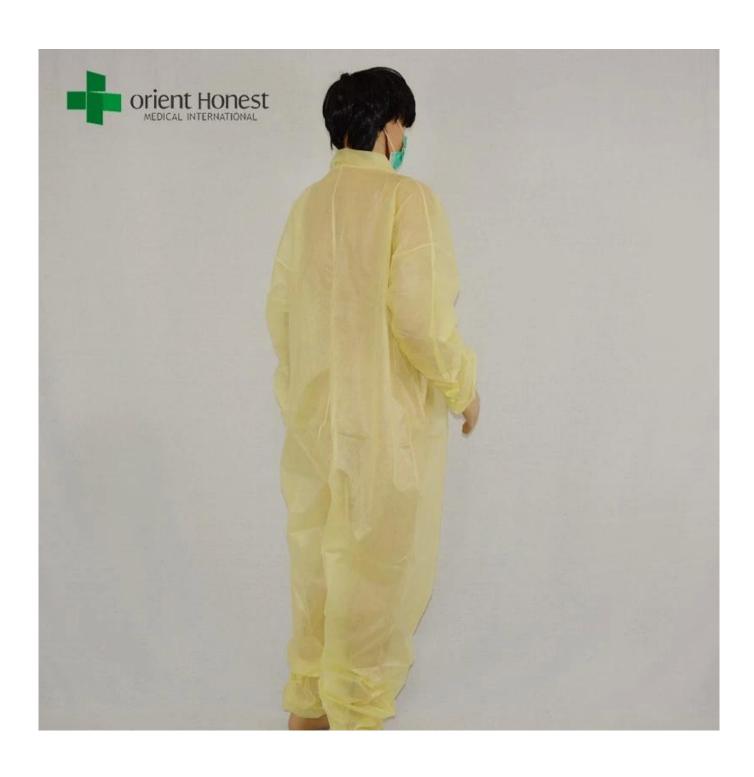

### **Details information of disposable PE coated PP yellow coverall:**

- 1. Disposable PE coated PP yellow coverall is made from high-performance isolation protective material.
- 2. With collar no boot, one pieces, Elastic in wrist and ankles,
- 3. With zips, no buttons and no Velcro on the top. Seaming in the middle of the front for the top.
- 4. Material: very SOFT PP nonwoven+PE film.

### Features of disposable PE coated PP yellow coverall:

- 1. Lightweight, breathable; Soft and environment-friendly material
- 2. Durable and comfortable; No smell, no stimulation
- 3. Widely use for food factory, dustless workshop, clinic, industry for protection

### **Specifications of disposable PE coated PP yellow coverall:**

| Material       | PP+PE                                                                                             |
|----------------|---------------------------------------------------------------------------------------------------|
| Grammage       | 30g                                                                                               |
| Color          | yellow                                                                                            |
| Size           | S-6XL or as your request                                                                          |
| Style          | With collar, without boot, zipper front; elastic cuffs, elastic ankles, with elastic on the waist |
| Packing        | 5pcs/bag,10 bags/ctn or 1pcs/bag, 50pcs/ctn                                                       |
| Packing design | All inner bags and carton printing can be as your design                                          |
| Certifications | CE / ISO13485 / FDA                                                                               |