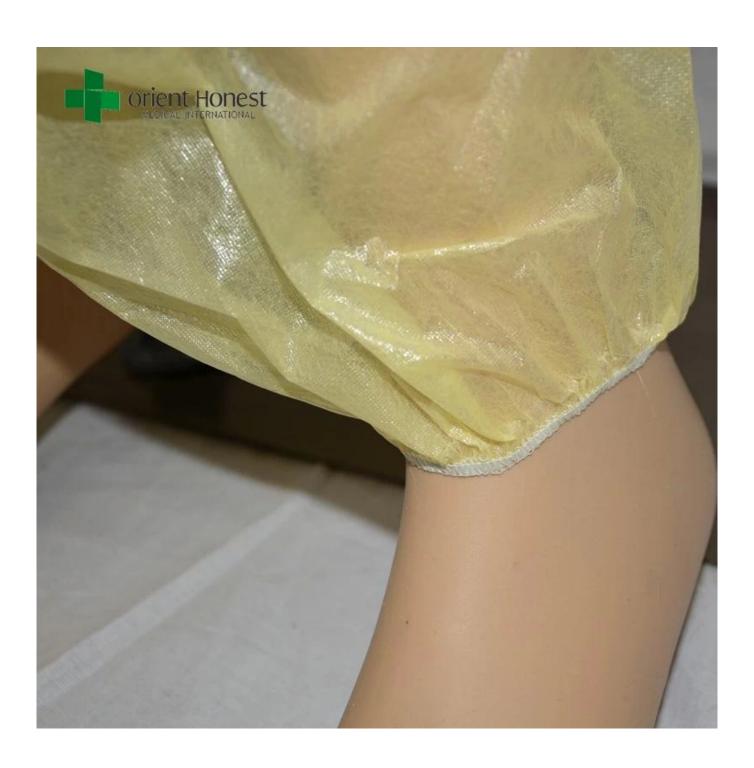

### **Details information of disposable PE coated PP yellow coverall:**

- 1. Disposable PE coated PP yellow coverall is made from high-performance isolation protective material.
- 2. With collar no boot, one pieces, Elastic in wrist and ankles,
- 3. With zips, no buttons and no Velcro on the top. Seaming in the middle of the front for the top.
- 4. Material: very SOFT PP nonwoven+PE film.

### **Specifications of disposable PE coated PP yellow coverall:**

| Material       | PP+PE                                                                                             |
|----------------|---------------------------------------------------------------------------------------------------|
| Grammage       | 30g                                                                                               |
| Color          | yellow                                                                                            |
| Size           | S-6XL or as your request                                                                          |
| Style          | With collar, without boot, zipper front; elastic cuffs, elastic ankles, with elastic on the waist |
| Packing        | 5pcs/bag,10 bags/ctn or 1pcs/bag, 50pcs/ctn                                                       |
| Packing design | All inner bags and carton printing can be as your design                                          |
| Certifications | CE / ISO13485 / FDA                                                                               |