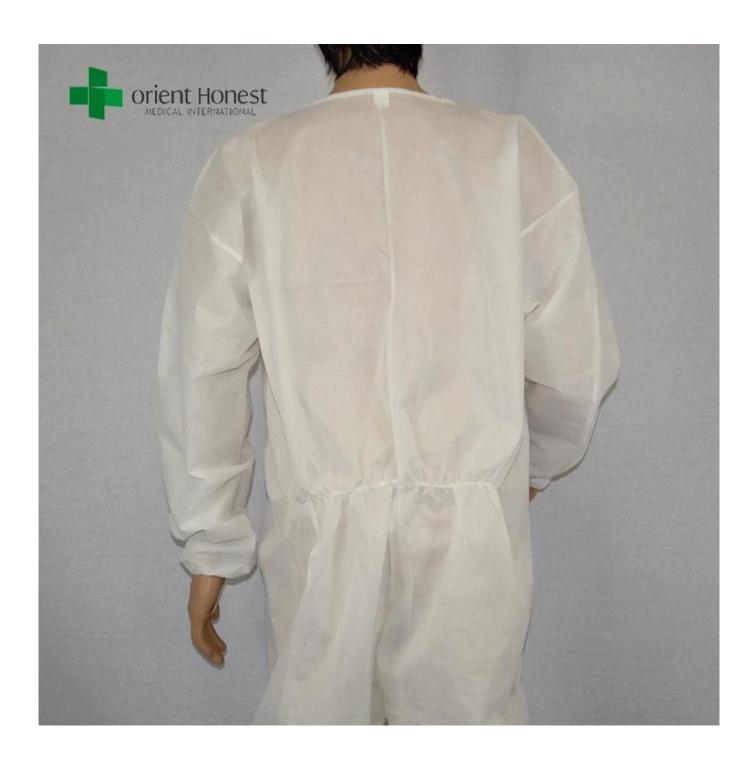

#### Specifications of China plant for white disposbale coverall

| Name           | China plant for white disposbale coverall,the best supplier for disposeable suits,lightweight disposable waterproof coverall                                                                                                                                                     |
|----------------|----------------------------------------------------------------------------------------------------------------------------------------------------------------------------------------------------------------------------------------------------------------------------------|
| Grammage       | PP45g,or grams as your request                                                                                                                                                                                                                                                   |
| Style          | Long sleeves, without hood and boot, zipper front with flap, elastic cuffs with finger loop, elastic ankles, with elastic on the waist                                                                                                                                           |
| Color          | white                                                                                                                                                                                                                                                                            |
| Size           | S-4XL                                                                                                                                                                                                                                                                            |
| Packing        | 1pcs/ polybag, 50pcs/ctn, 10pcs/ polybag, 100pcs/ctn                                                                                                                                                                                                                             |
| Packing design | all inner bags and carton printing can be as your design                                                                                                                                                                                                                         |
| Usage field    | 1, Cleanroom usage,food factory,electronic plant usage,<br>2, Medical usage, Paint Industry usage,Agricultural Field usage,<br>3, Petrochemical Industry usage etc.                                                                                                              |
| Sample Policy  | <ol> <li>Offered free samples .</li> <li>Sample according to your design drawing. Sampling time:2-5days.</li> <li>Design your own sample, then remake it .</li> <li>Existing Samples Sampling time:1day.</li> <li>Make mass production after your confirm the sample.</li> </ol> |

# **Product display**