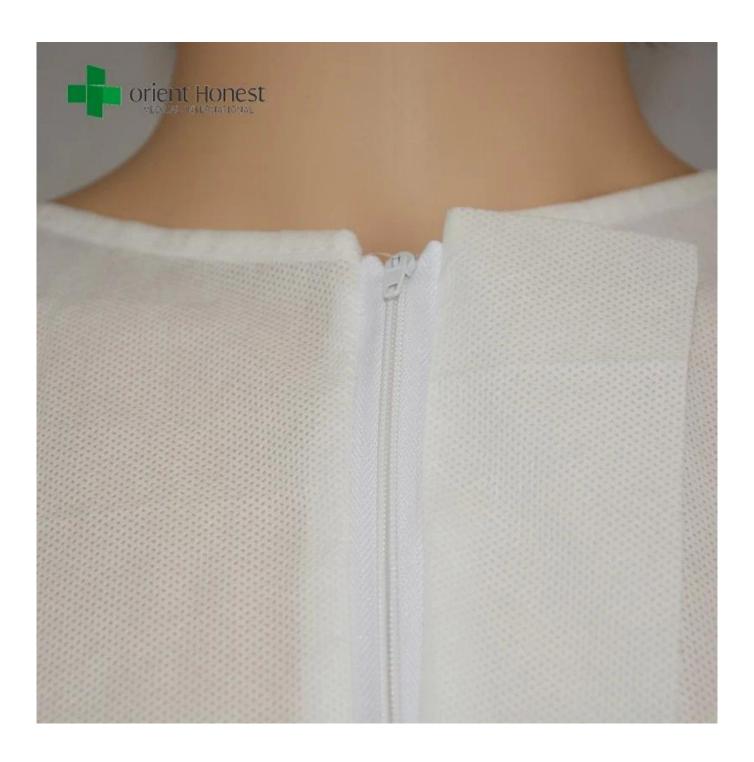

#### Specifications of China plant for white disposbale coverall

| Name           | China plant for white disposbale coverall,the best supplier for disposeable suits,lightweight disposable waterproof coverall                                                                                                                                                     |
|----------------|----------------------------------------------------------------------------------------------------------------------------------------------------------------------------------------------------------------------------------------------------------------------------------|
| Grammage       | PP45g,or grams as your request                                                                                                                                                                                                                                                   |
| Style          | Long sleeves, without hood and boot, zipper front with flap, elastic cuffs with finger loop, elastic ankles, with elastic on the waist                                                                                                                                           |
| Color          | white                                                                                                                                                                                                                                                                            |
| Size           | S-4XL                                                                                                                                                                                                                                                                            |
| Packing        | 1pcs/ polybag, 50pcs/ctn, 10pcs/ polybag, 100pcs/ctn                                                                                                                                                                                                                             |
| Packing design | all inner bags and carton printing can be as your design                                                                                                                                                                                                                         |
| Usage field    | 1, Cleanroom usage,food factory,electronic plant usage,<br>2, Medical usage, Paint Industry usage,Agricultural Field usage,<br>3, Petrochemical Industry usage etc.                                                                                                              |
| Sample Policy  | <ol> <li>Offered free samples .</li> <li>Sample according to your design drawing. Sampling time:2-5days.</li> <li>Design your own sample, then remake it .</li> <li>Existing Samples Sampling time:1day.</li> <li>Make mass production after your confirm the sample.</li> </ol> |

# **Product display**