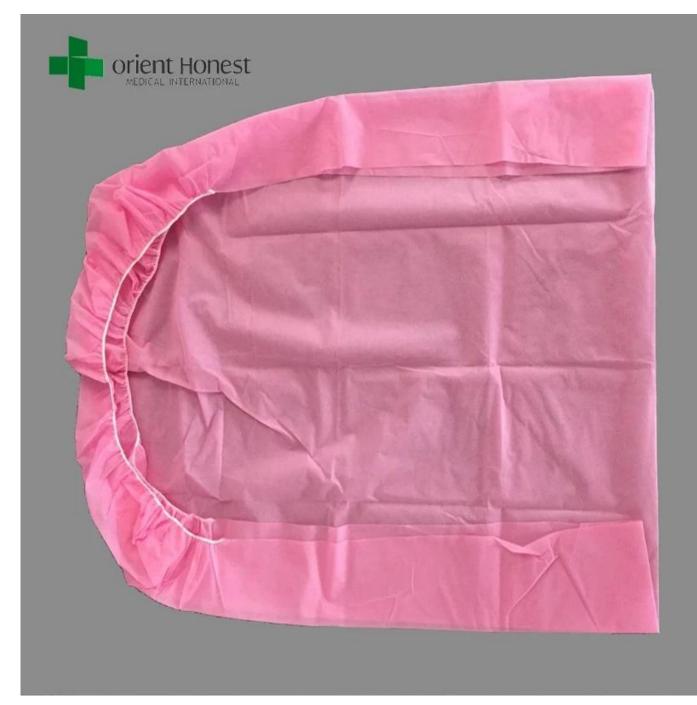

### Specification of disposable pink bedspread

- 1) Material: non woven, PP, biodegradable and environmentally friendly
- 2) Gram weight: 20-100gsm
- 3) Color: pink color
- 4) Style: elastic in two ends , sewing in the four corner
- 5) Size: 200cm\*120cm,200cm\*90cm,180cm\*120cm,180cm\*90cm,90\*60cm
- (can be made according to client's demand)