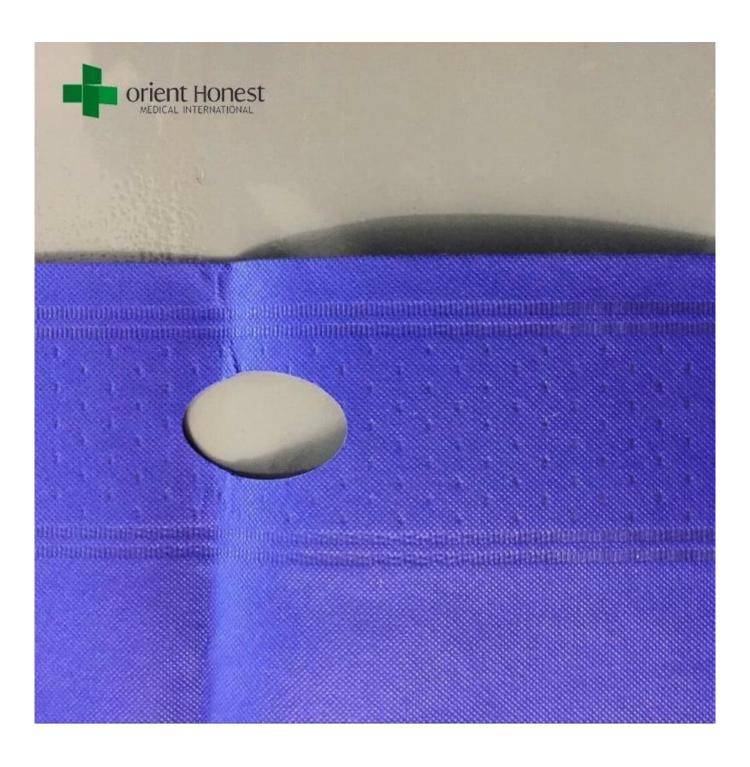

### **Key features include**

- 1) patient transfer sheet is easy-slide design, Ultrasonic heat sealing
- 2) The performance of the fabric is immensely strong, Polypropylene 100gsm up, or PP+PE 100gsm up.
- 3) The transfer slide sheet can hold weight 300 LBS up, facilitates safe and easy transfer of patients.
- 4) Lightweight, latex free, compact, and easy to store
- 5) Single use-protecting staff and patients from cross-infection, cost effective
- 8) The regular size of single-use non woven transfer sheet: 195cm\*85cm, or as your requirements.

### The specification sheet

| Material        | PP,PP+PE                                                    |
|-----------------|-------------------------------------------------------------|
| Color           | White, blue, greenetc                                       |
| Style           | Ultrasonic heat sealing, with hole in the length side       |
| Size            | 195cm*85cm (can be made according to client's demand)       |
| Application     | Hospital,emergency center                                   |
| MOQ             | 5,000 pcs                                                   |
| Price           | Negotiable                                                  |
| Payment terms   | T/T, L/C, D/A, D/P, Western Union, ESCROW,Paypal            |
| Supply ability  | 10,000pcs/day, 1*40 HQ container can be finished in 15 days |
| Delivery time   | According to the quantity, normally 30days after deposit    |
| Packing details | Sterile: 1 pcs/paper plastic bag,50 pcs/Ctn                 |
|                 | Non-sterilize: 1 pcs/bag, 50 pcs/ctn                        |
|                 | Or as your requirements                                     |
|                 |                                                             |