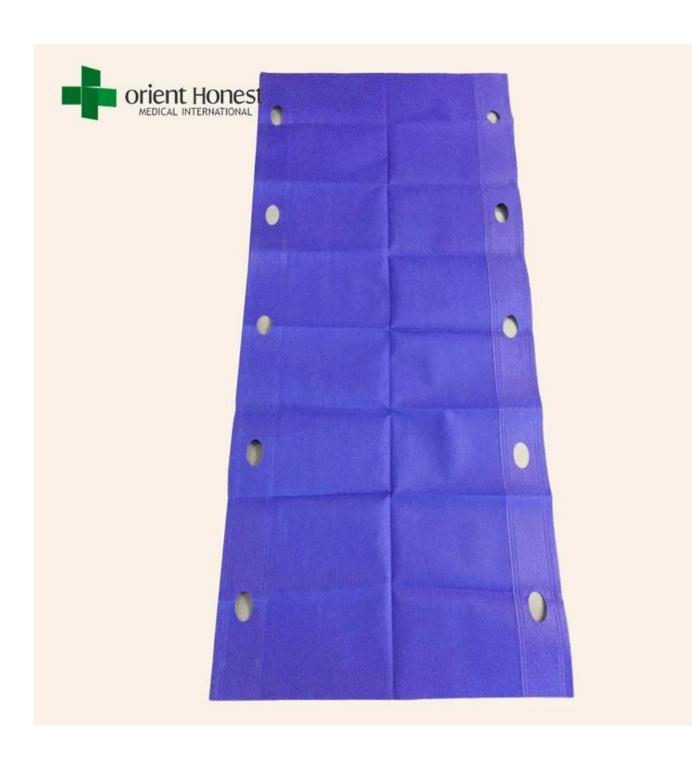

### **Key features include**

- 1) patient transfer sheet is easy-slide design, Ultrasonic heat sealing
- 2) The performance of the fabric is immensely strong, Polypropylene 100gsm up, or PP+PE 100gsm up.
- 3) The transfer slide sheet can hold weight 300 LBS up, facilitates safe and easy transfer of patients.
- 4) Lightweight, latex free, compact, and easy to store
- 5) Single use-protecting staff and patients from cross-infection, cost effective
- 8) The regular size of single-use non woven transfer sheet: 195cm\*85cm, or as your requirements.

### The specification sheet

| Material        | PP,PP+PE                                                    |
|-----------------|-------------------------------------------------------------|
| Color           | White, blue, greenetc                                       |
| Style           | Ultrasonic heat sealing, with hole in the length side       |
| Size            | 195cm*85cm (can be made according to client's demand)       |
| Application     | Hospital,emergency center                                   |
| MOQ             | 5,000 pcs                                                   |
| Price           | Negotiable                                                  |
| Payment terms   | T/T, L/C, D/A, D/P, Western Union, ESCROW,Paypal            |
| Supply ability  | 10,000pcs/day, 1*40 HQ container can be finished in 15 days |
| Delivery time   | According to the quantity, normally 30days after deposit    |
| Packing details | Sterile: 1 pcs/paper plastic bag,50 pcs/Ctn                 |
|                 | Non-sterilize: 1 pcs/bag, 50 pcs/ctn                        |
|                 | Or as your requirements                                     |
|                 |                                                             |

# **Product display**