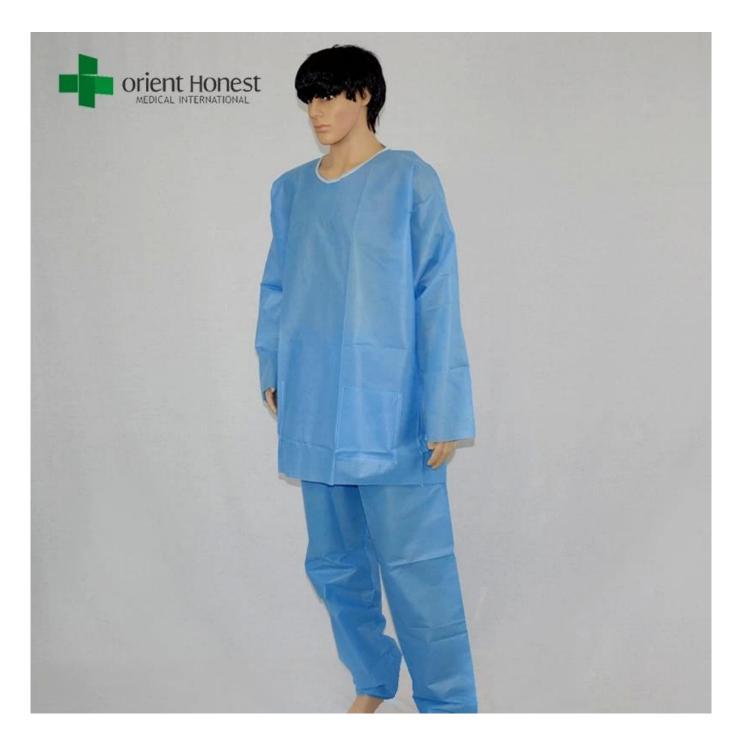

#### Introduction of China manufacturer disposable scrub suits:

- 1. made of SMS material.
- 2. color: blue. Other colors also could be offered as request, but based on the material.
- design : Tops and pants style, two piece style sleeves: with Long sleeves/short sleeves/non sleeves neck: round-neck , V-neck pockets: with/without pockets waist: with tie on or elastic

#### Specification of disposable scrub suits:

| Material                | SMS50g                                                                                                         |
|-------------------------|----------------------------------------------------------------------------------------------------------------|
| Color                   | blue, etc                                                                                                      |
| Style                   | two pieces style,top and pants,open cuff,ankle,ties on the waist                                               |
| Size                    | S,M,L,XL,XXL,XXXL                                                                                              |
| Application             | hospital,etc                                                                                                   |
| Minimum order quantity: | 5,000 pcs                                                                                                      |
| Price:                  | Negotiable                                                                                                     |
| Payment terms:          | T/T, L/C, D/A, D/P, Western Union, ESCROW,Paypal                                                               |
| Supply ability:         | 10,000pcs/day, 1*40 HQ container can be finished in 15 days                                                    |
| Delivery time:          | According to the quantity                                                                                      |
| Packing details         | Sterile: 1 pcs/paper plastic bag,50 pcs/Ctn<br>Non-sterilize: 5 pcs/bag, 50 pcs/ctn<br>Or as your requirements |