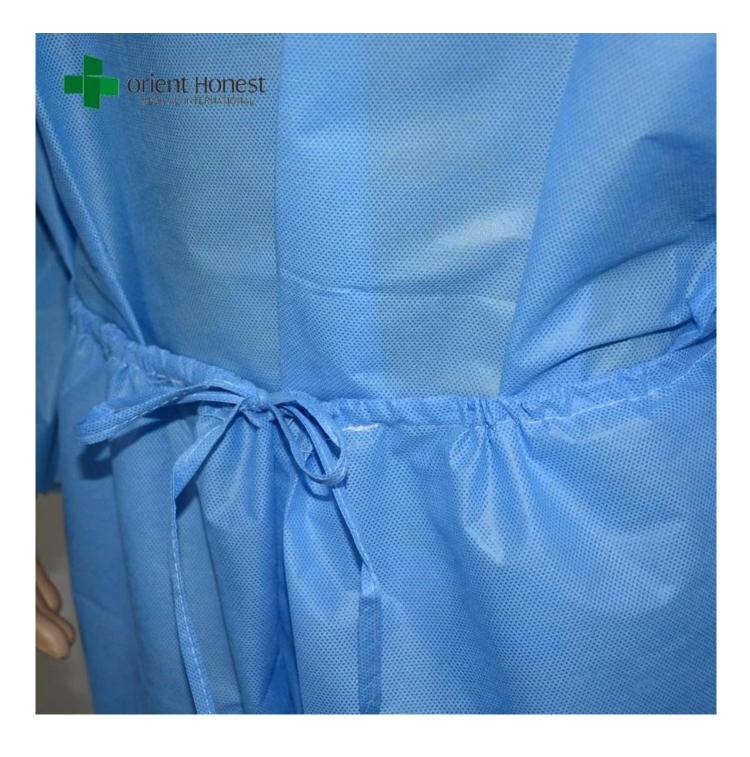

#### Introduction of China manufacturer disposable scrub suits:

- 1. made of SMS material.
- 2. color: blue. Other colors also could be offered as request, but based on the material.
- design : Tops and pants style, two piece style sleeves: with Long sleeves/short sleeves/non sleeves neck: round-neck , V-neck pockets: with/without pockets waist: with tie on or elastic

#### Specification of disposable scrub suits:

| Material                | SMS50g                                                                                                         |
|-------------------------|----------------------------------------------------------------------------------------------------------------|
| Color                   | blue, etc                                                                                                      |
| Style                   | two pieces style,top and pants,open cuff,ankle,ties on the waist                                               |
| Size                    | S,M,L,XL,XXL,XXXL                                                                                              |
| Application             | hospital,etc                                                                                                   |
| Minimum order quantity: | 5,000 pcs                                                                                                      |
| Price:                  | Negotiable                                                                                                     |
| Payment terms:          | T/T, L/C, D/A, D/P, Western Union, ESCROW,Paypal                                                               |
| Supply ability:         | 10,000pcs/day, 1*40 HQ container can be finished in 15 days                                                    |
| Delivery time:          | According to the quantity                                                                                      |
| Packing details         | Sterile: 1 pcs/paper plastic bag,50 pcs/Ctn<br>Non-sterilize: 5 pcs/bag, 50 pcs/ctn<br>Or as your requirements |