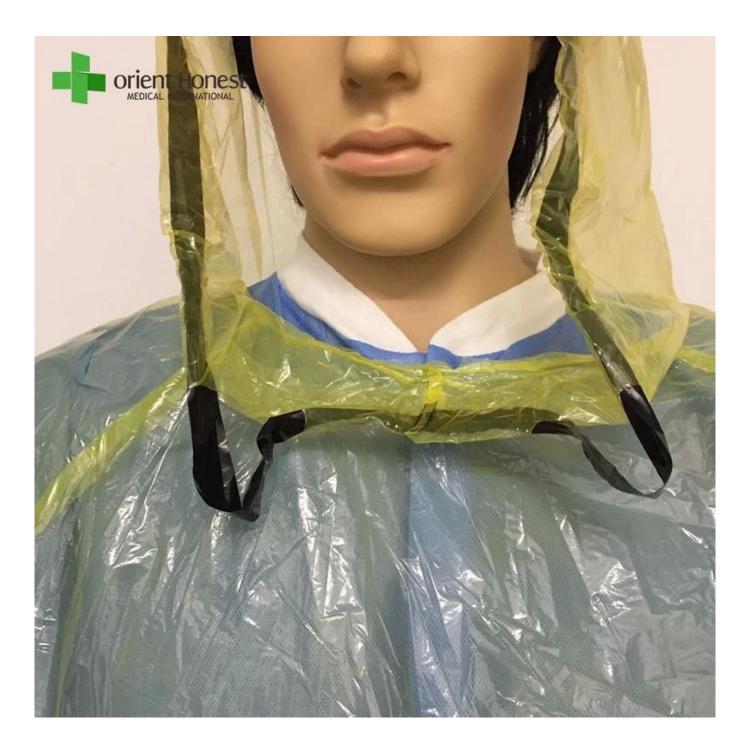

## Property of emergency poncho

- 1. Elastic cuff and black tape in the hood to provide better protection.
- 2. 100% new brand material, high strength, bright color, smooth surface
- 3. Ultrasonic heat bonding, waterproof

## **Display of PE emergency poncho**