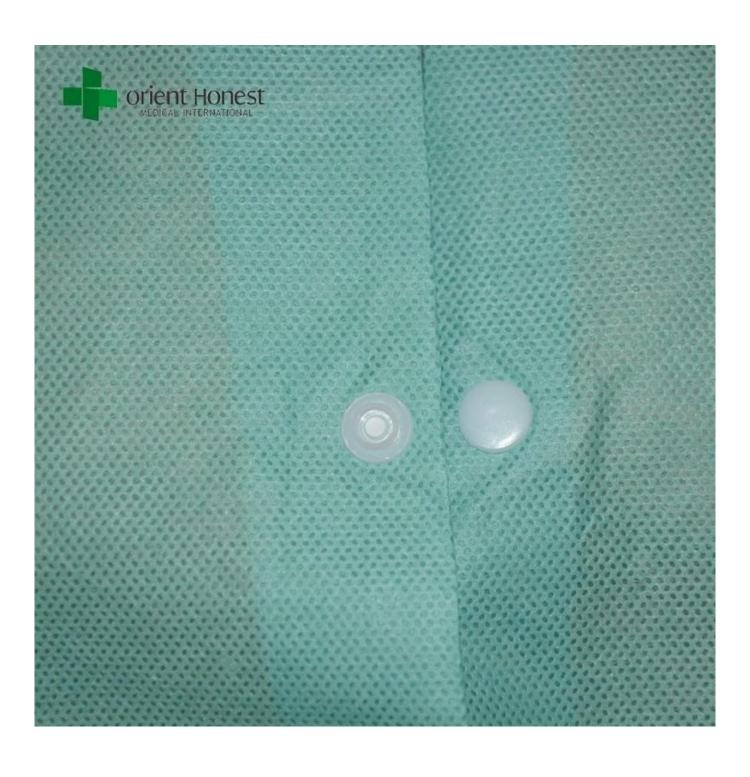

#### Features of China factory for lab coat with knit cuffs:

Material: PP50g
 Color: green

3. Grammage: 50gsm

4. Style: with knitted cuffs/collar, with two pockets

5. Size:S-2XL.

6. Lightweight, durable and superior breathable; Allow great freedom of movement.

#### Specifications of China factory for lab coat with knit cuffs:

| Name           | China factory for lab coat with knit cuffs disposable green lab coat with pockets nonwoven PP50g lab coats wholesale for adults |
|----------------|---------------------------------------------------------------------------------------------------------------------------------|
| Material       | PP50g                                                                                                                           |
| Style          | With two pockets, knitted collar, button on the front, knitted cuff or other styles                                             |
| Size           | S M L XL 2XL,3XL,etc                                                                                                            |
| Color          | green, etc.                                                                                                                     |
| Packing        | 1-5pcs/bag,10 bags per carton                                                                                                   |
| Packing design | All inner box and carton printing can be as your design                                                                         |
| MOQ            | 5,000 pcs                                                                                                                       |
| Sample         | Can be supplied free for your quality checking within 3 days                                                                    |
| Payment way    | T/T, PayPal, Western union, L/C,D/A,D/P,ESCROW,                                                                                 |
| Delivery time  | Capacity: 10,000pcs/day, 1*40HQ can be finished within 10-15 days;                                                              |
| FOB port       | Wuhan/Shanghai/Ningbo/Guangzhou                                                                                                 |

## **Product display**