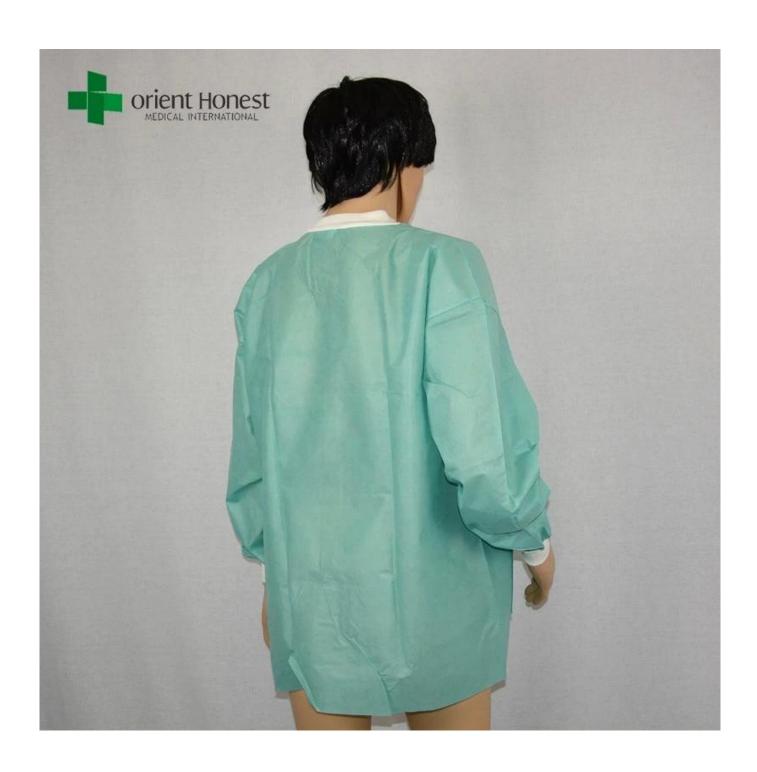

#### Features of China factory for lab coat with knit cuffs:

Material: PP50g
 Color: green

3. Grammage: 50gsm

4. Style: with knitted cuffs/collar, with two pockets

5. Size:S-2XL.

6. Lightweight, durable and superior breathable; Allow great freedom of movement.

#### Specifications of China factory for lab coat with knit cuffs:

| Name           | China factory for lab coat with knit cuffs disposable green lab coat with pockets nonwoven PP50g lab coats wholesale for adults |
|----------------|---------------------------------------------------------------------------------------------------------------------------------|
| Material       | PP50g                                                                                                                           |
| Style          | With two pockets, knitted collar, button on the front, knitted cuff or other styles                                             |
| Size           | S M L XL 2XL,3XL,etc                                                                                                            |
| Color          | green, etc.                                                                                                                     |
| Packing        | 1-5pcs/bag,10 bags per carton                                                                                                   |
| Packing design | All inner box and carton printing can be as your design                                                                         |
| MOQ            | 5,000 pcs                                                                                                                       |
| Sample         | Can be supplied free for your quality checking within 3 days                                                                    |
| Payment way    | T/T, PayPal, Western union, L/C,D/A,D/P,ESCROW,                                                                                 |
| Delivery time  | Capacity: 10,000pcs/day, 1*40HQ can be finished within 10-15 days;                                                              |
| FOB port       | Wuhan/Shanghai/Ningbo/Guangzhou                                                                                                 |

## **Product display**