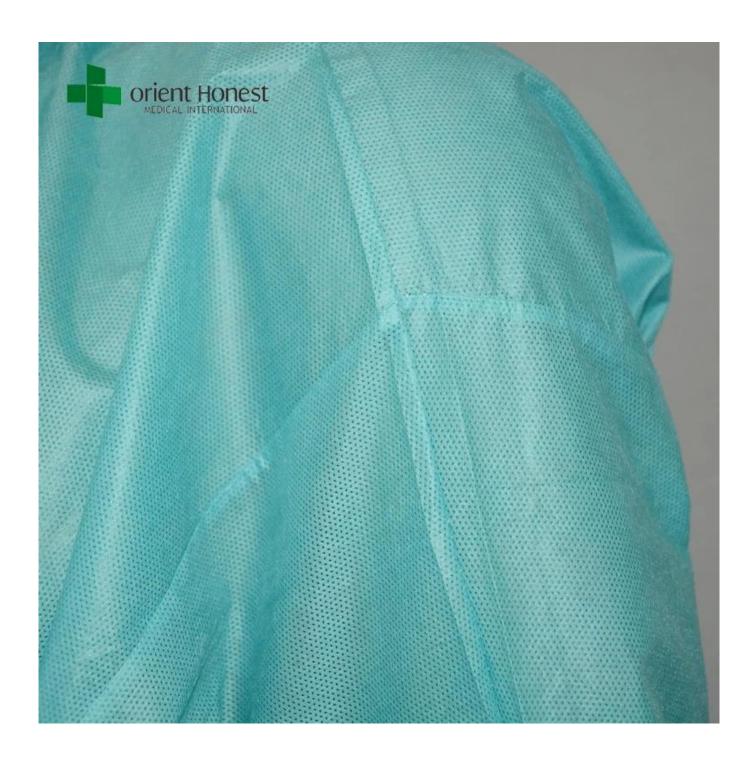

#### Features of China exporter for green SMS lab coats:

**SMS visitor coat** is made from hydrophobic SMS material ,Latex-free; abrasion-resistant; low lint; with a high level of fluid repellency; a good barrier to blood, body fluids and pathogens.