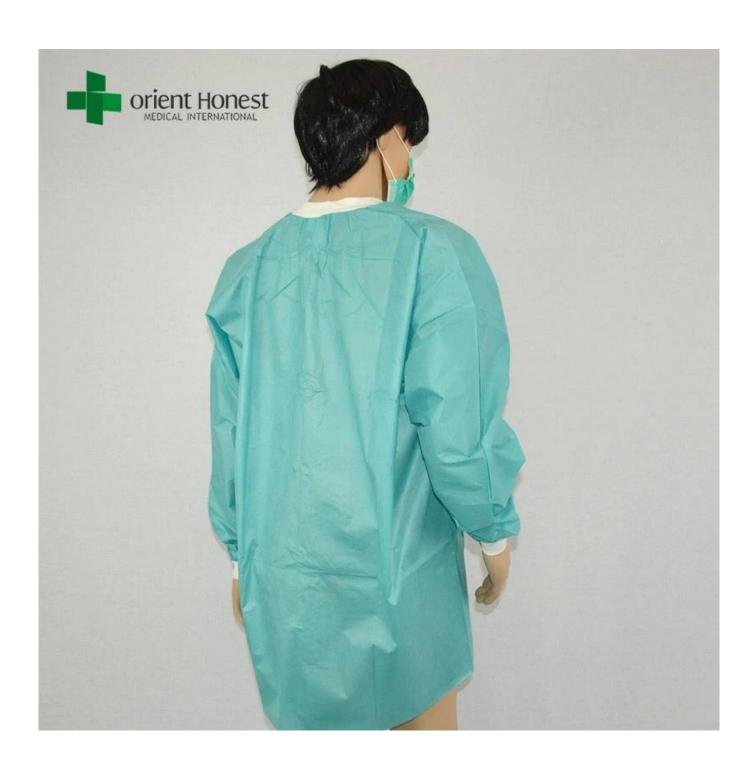

## Introduction of China exporter for green SMS lab coats:

Material: SMS
Color: green, etc.
Weight: 45gsm

4. Style:knitted Collar and cuffs, with pockets

5. Size:S-2XL.

### **Specifications of China exporter for green SMS lab coats:**

| Specifications of Clinia exporter for green 545 lab coats. |                                                                                                                       |
|------------------------------------------------------------|-----------------------------------------------------------------------------------------------------------------------|
| INAMA                                                      | China exporter for green SMS lab coats,three pockets disposable hospital lab coat,hot selling SMS lab coats wholesale |
| Material<br>grammage                                       | SMS45g                                                                                                                |
| Style                                                      | with knit collar and cuffs, with three pockets                                                                        |
| Size                                                       | S M L XL 2XL                                                                                                          |
| Color                                                      | green, or blue, yellow, pink, red, grey, black etc.                                                                   |
| Packing                                                    | Non sterile:5pcs/bag,10 bags/ctnor ; Sterile:1pcs/bag, 50pcs/ctn                                                      |
| Packing design                                             | All inner box and carton printing can be as your design                                                               |
| MOQ                                                        | 5,000 pcs                                                                                                             |
| Sample                                                     | Can be supplied free for your quality checking within 3 days                                                          |
| Payment way                                                | T/T, PayPal, Western union, L/C,D/A,D/P,ESCROW,                                                                       |
| Delivery time                                              | Capacity: 10,000pcs/day, 1*40HQ can be finished within 10-15 days;                                                    |
| FOB port                                                   | Wuhan/Shanghai/Ningbo/Guangzhou                                                                                       |

#### Features of China exporter for green SMS lab coats:

**SMS visitor coat** is made from hydrophobic SMS material ,Latex-free; abrasion-resistant; low lint; with a high level of fluid repellency; a good barrier to blood, body fluids and pathogens.