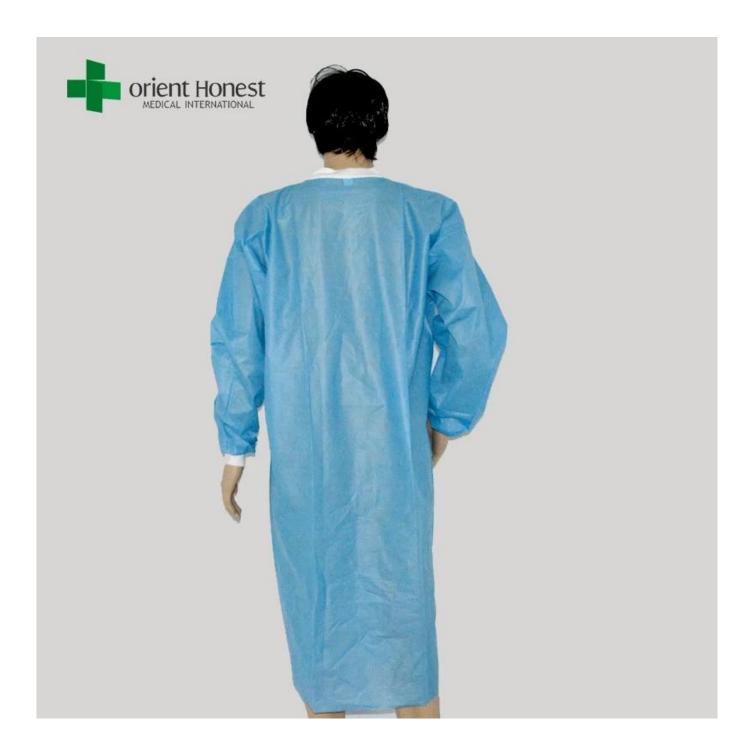

# Pictures of disposable medical lab coat:

# Specifications of disposable lab coat

Product: China Disposable lab coat suppliers

Material: PP / SMS / PP+PE / SF non-woven

Grammage: 18-50gsm

long or short sleeves;

elastic or knit cuff;

Style: lapel / stand / round / knitted collar optional

with / without pocket;

with snap button or Velcro closure

Application: for medical, pharmaceutical, laboratorial, workship sector

Color: Blue,,White,Dark Blue, etc, optional

MOQ 5000pcs

Packaging: 5 or 10pcs/bag; 50 or 100pcs/ctn;