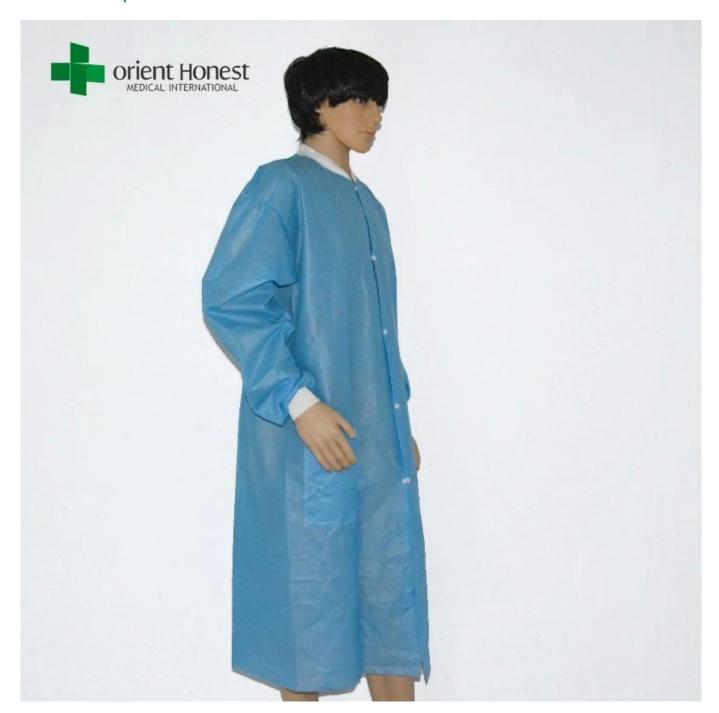

# Pictures of disposable medical lab coat:

# Specifications of disposable lab coat

Product: China Disposable lab coat suppliers

Material: PP / SMS / PP+PE / SF non-woven

Grammage: 18-50gsm

long or short sleeves;

elastic or knit cuff;

Style: lapel / stand / round / knitted collar optional

with / without pocket;

with snap button or Velcro closure

Application: for medical, pharmaceutical, laboratorial, workship sector

Color: Blue,,White,Dark Blue, etc, optional

MOQ 5000pcs

Packaging: 5 or 10pcs/bag; 50 or 100pcs/ctn;