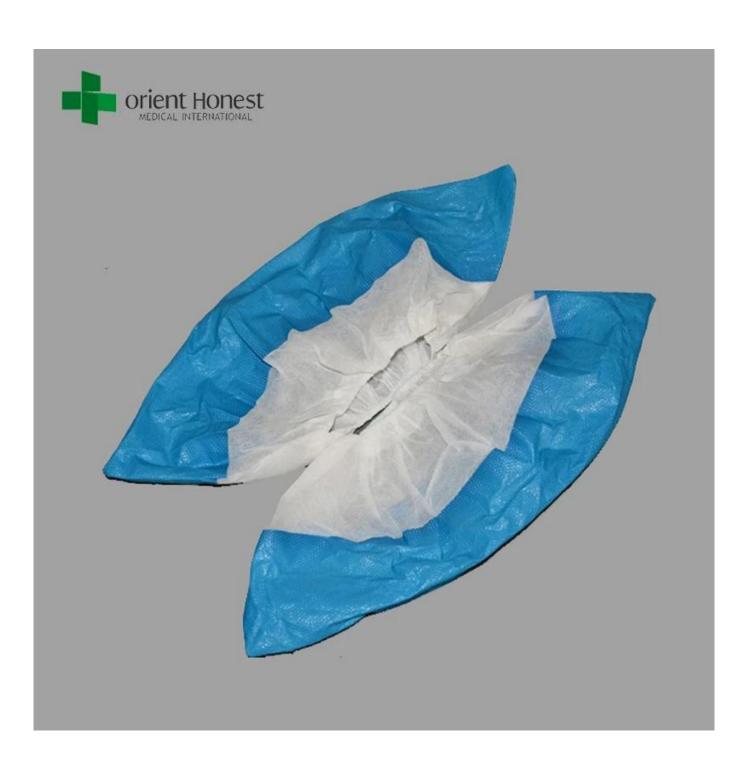

## The feature of waterproof disposable shoe cover

- 1) PP coated CPE material, good waterproof function
- 2) With non-slip sole, superior anti-slip
- 3) High degree of sensitivity and high strength
- 4) Suitable for food processing, manufacturing, construction and hygienic application & daily use

## The technical data of CPE coated disposable shoe cover

| Material    | PP+CPE                                                                                              |
|-------------|-----------------------------------------------------------------------------------------------------|
| Color       | White PP + blue CPE, White PP + white CPEor as your requirements                                    |
| Style       | Machine made                                                                                        |
| Size        | 15cm×41cm,or as your requirement                                                                    |
| Packaging   | 10pcs/roll, 100pcs/bag,2000pcs/ctn,or as your demand                                                |
| Application | Household , hospital ,food factory , dust-free workshop , electronic manufactures factory and so on |

## Display of non slip disposable shoe cover