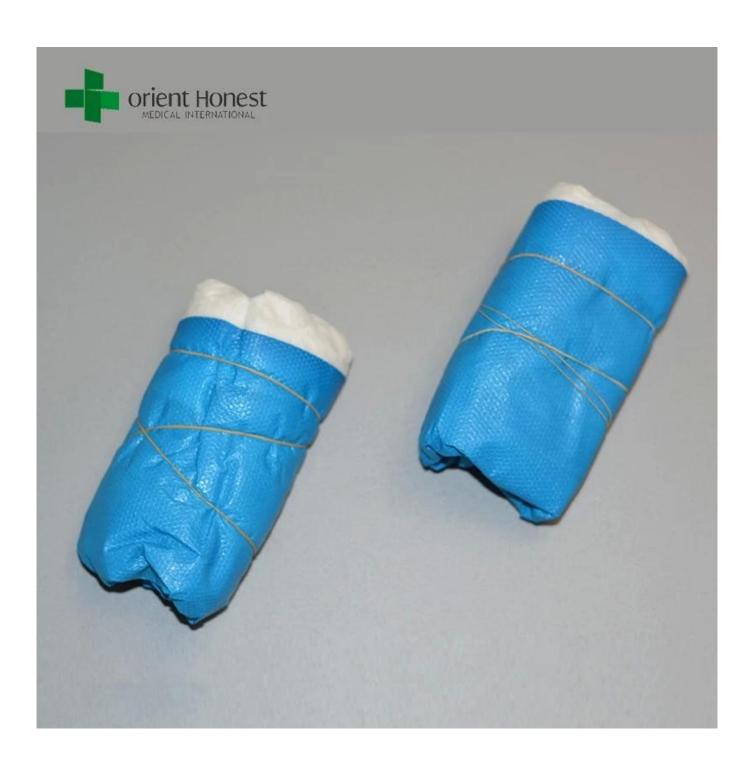

## The technical data of CPE coated disposable shoe cover

| Material    | PP+CPE                                                                                              |
|-------------|-----------------------------------------------------------------------------------------------------|
| Color       | White PP + blue CPE, White PP + white CPEor as your requirements                                    |
| Style       | Machine made                                                                                        |
| Size        | 15cm×41cm,or as your requirement                                                                    |
| Packaging   | 10pcs/roll, 100pcs/bag,2000pcs/ctn,or as your demand                                                |
| Application | Household , hospital ,food factory , dust-free workshop , electronic manufactures factory and so on |

## Display of non slip disposable shoe cover