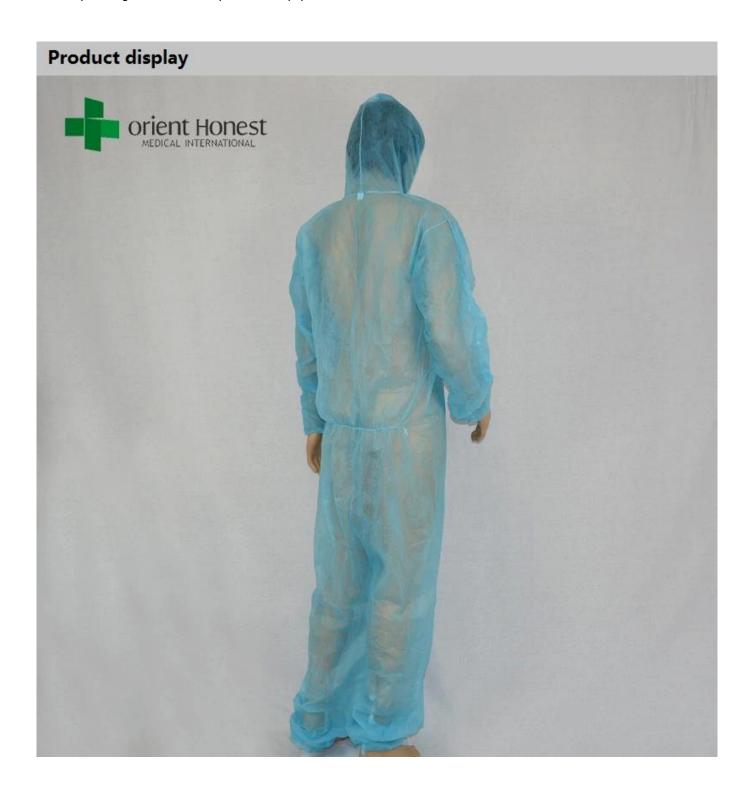

#### Description of CE/ISO13485 certified PP disposable coveralls

Fabric Type: PP nonwoven Fabric Weight: 28gsm, etc

Size: Regular size, S, M, L, X-Large, 2X-Large, 3X-Large, 4X-Larges

Color: blue

Case Pack: 10 each per polybag, 5 polybags per case

### Specifications of CE/ISO13485 certified PP disposable coveralls:

| IIName         | CE/ISO13485 certified PP disposable coveralls,PP28g blue disposable overalls,wholesales cheap disposable dust coverall suit |  |  |  |
|----------------|-----------------------------------------------------------------------------------------------------------------------------|--|--|--|
| Material       | PP non woven                                                                                                                |  |  |  |
| Style          | zipper without flap, elastic cuffs, elastic ankles, without elastic on the waist.                                           |  |  |  |
| Grammage       | PP28g,                                                                                                                      |  |  |  |
| Color          | blue                                                                                                                        |  |  |  |
| Size           | S-6XL                                                                                                                       |  |  |  |
| Packing        | 10pcs/ polybag, 100pcs/ctn                                                                                                  |  |  |  |
| Packing design | all inner bags and carton printing can be as your design                                                                    |  |  |  |
| Sample         | Sample free, can be supplied free for your quality checking within 2 days                                                   |  |  |  |