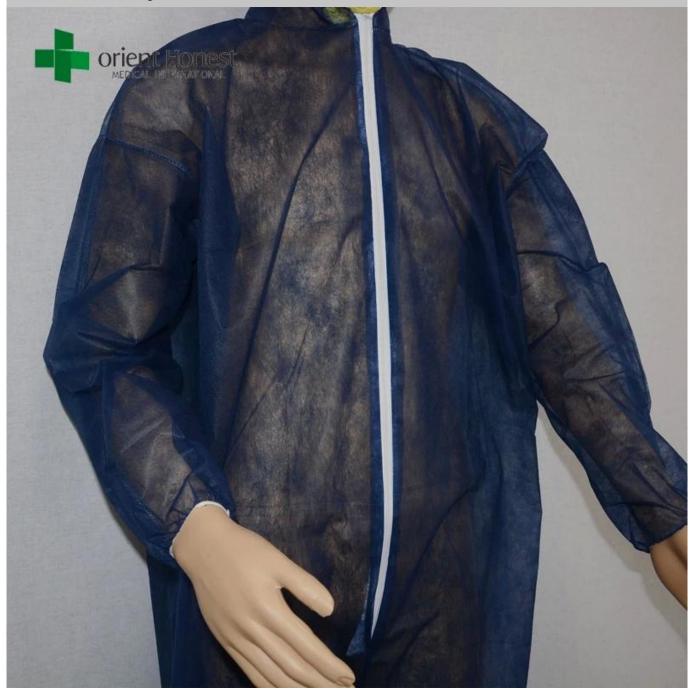

### Feature of CE/ISO functional protective coverall

- 1. Lightweight, breathable ; Soft and environment-friendly material
- 2. Durable and comfortable; No smell, no stimulation
- 3. Widely use for food factory, dustless workshop, clinic, industry for protection
- 4. Light weight. Waterproof, Breathable optional. Non-antistatic or antistatic optional.

#### Specifications of CE/ISO functional protective coverall

| CE/ISO functional protective coverall,China supplier for disposable full-body coveralls,disposable hospital protective overalls |
|---------------------------------------------------------------------------------------------------------------------------------|
| S: 96*124cm M: 100*130cm L :107*136cm XL:110*140cm XXL:114*144cm                                                                |
| PP non woven                                                                                                                    |
| PP40g                                                                                                                           |
| Disposable one piece coverall                                                                                                   |
| 5,000PCS                                                                                                                        |
| dark blue                                                                                                                       |
| With hood and boots, zipper front, elastic cuffs and ankles                                                                     |
| 1pc/polybag, 25pcs/ctn, 5pcs/polybag, 25pcs/ctn<br>1pcs/ polybag, 50pcs/ctn, 10pcs/ polybag, 100pcs/ctn                         |
| 1*40HQ container can be finished within 15-20days.                                                                              |
| Protective safety use, Light weight, convenience, flexible, economical, Soft.                                                   |
| T/T, L/C, D/A, D/P, Western Union, ESCROW, Paypal                                                                               |
| Sample free, can be supplied free for your quality checking within 2 days                                                       |
| ISO13485. CE, FDA, Type5&6                                                                                                      |
|                                                                                                                                 |

## Product display