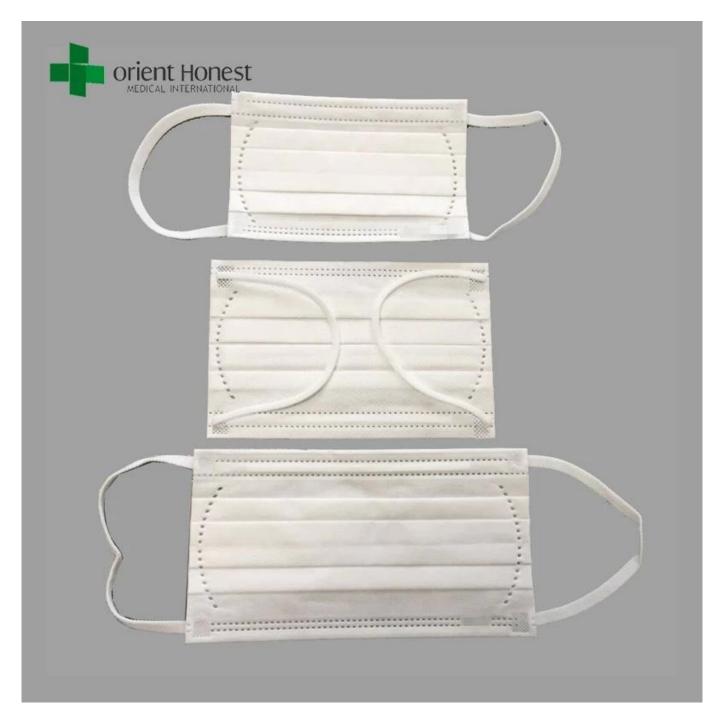

## Property of face mask

1) High filtration micro-fiber filter media with a BFE rating 99%.

2) Each mask features three layers, with the innermost layer soft and smooth for maximum comfort.

3) Elastic earloop style, fluid resistant and latex-free. Help protect against the Swine flu and other epidemics.

4) Special size for the ladies: 145×90 MM

### **Pictures of face mask**