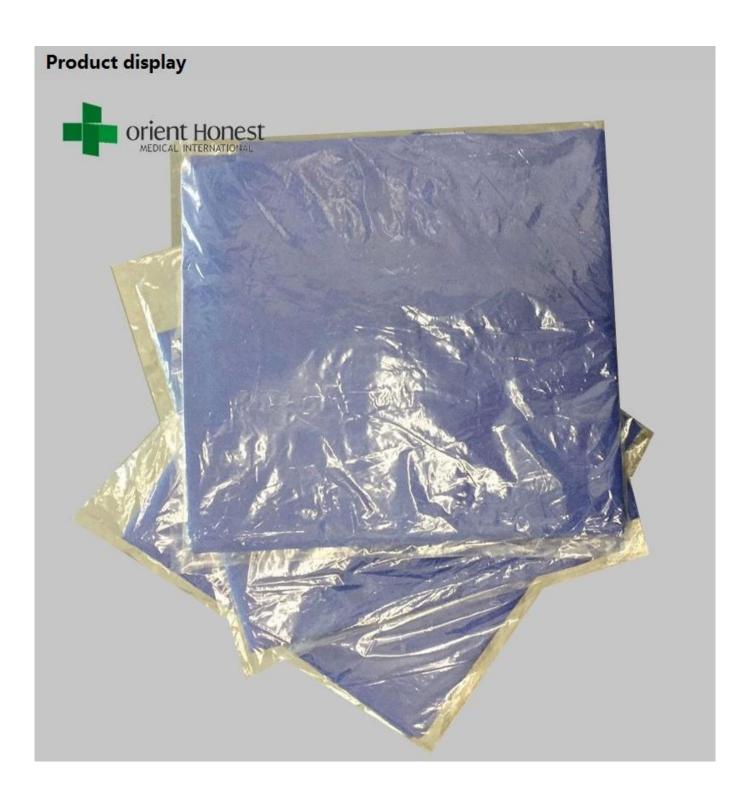

# **Product details**

### The feature of hotel fitted sheet

- 1) Sanitary, disposable, convenient, and environmental, soft, non-woven material, providing comfortable, hygienic and cost effective bedding.
- 2) Anti-Static treated: available
- 3) Elasticated trim to accommodate a variety of size of the bed
- 4) Dimensions: any sizes as you like

### Packing of non woven bed sheet