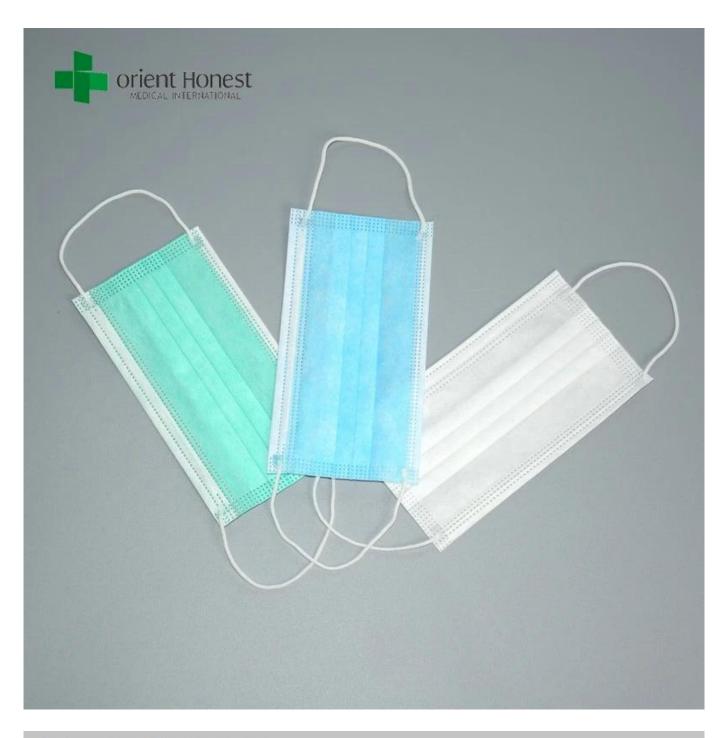

### **Specifications of doctor and nurse face mask**

| Material       | PP non woven + high filtration paper + PP non woven                            |
|----------------|--------------------------------------------------------------------------------|
| Fabric weight  | Could be as your request                                                       |
| Ear loop       | Tie on or ear loop                                                             |
| Size           | 17.5*9.5cm, or as your requirements                                            |
| Color          | white/blue/green/pink/yellow/orange/purple /lemon/Capri<br>blue/burgundy/black |
| Packing        | 50 pcs/box , 2000 pcs/ctn, or as your requirement                              |
| Packing design | all inner box and outer carton printing can be as your design                  |

## **Product display**