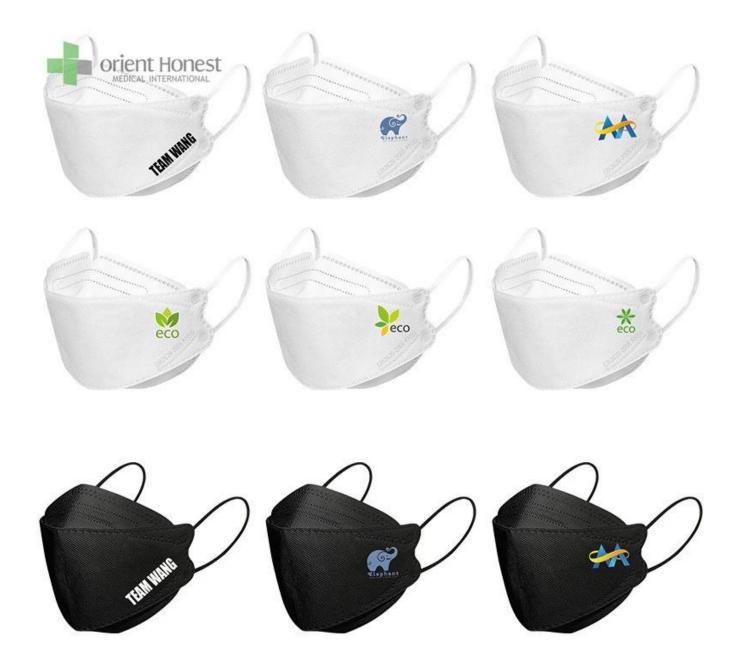

## 4 ply black kf94 korea and white color for adults

The picture of kf94 korea 4 ply