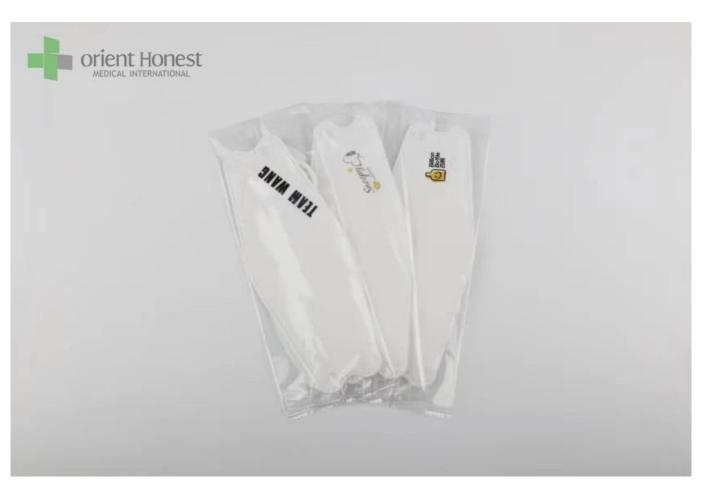

|
| Color                  | Colorful mask                                                   |
| Certificate            | CE, ISO13485, FDA                                               |
| MOQ:                   | 20000pcs                                                        |
| Packing design         | can be as your design                                           |
| Packing                | 50 pcs/box,2000 pcs/ctn, or as your requirement                 |
| Capability             | 1 million pcs per day                                           |
| Delivery time          | 7-30 days                                                       |
| Applications           | hospital, laboratory, clinic, food industry, dust-free workshop |

The picture of kf94 korea 4 ply