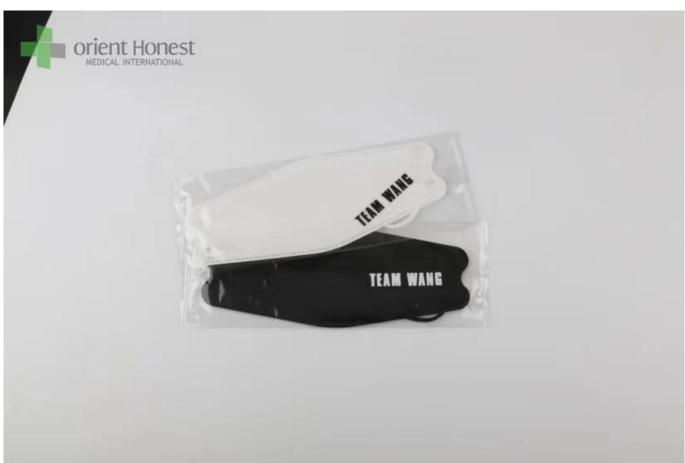

|
| Color                  | Colorful mask                                                   |
| Certificate            | CE, ISO13485, FDA                                               |
| MOQ:                   | 20000pcs                                                        |
| Packing design         | can be as your design                                           |
| Packing                | 50 pcs/box,2000 pcs/ctn, or as your requirement                 |
| Capability             | 1 million pcs per day                                           |
| Delivery time          | 7-30 days                                                       |
| Applications           | hospital, laboratory, clinic, food industry, dust-free workshop |

The picture of kf94 korea 4 ply