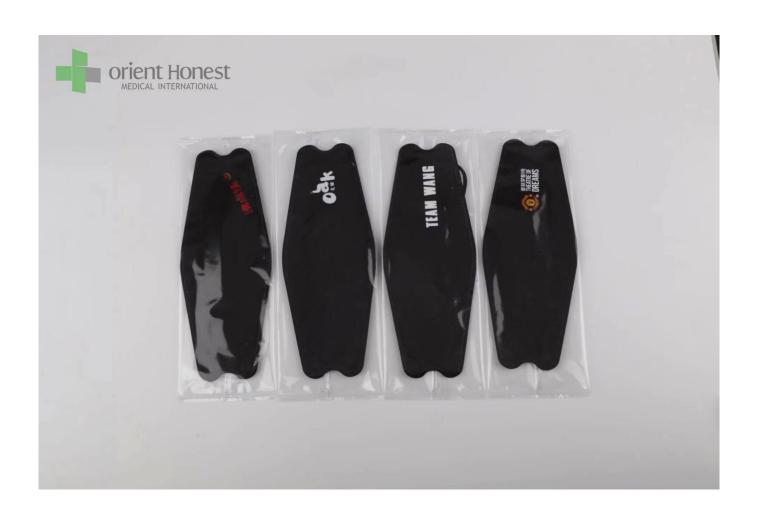

|
| Color                  | Colorful mask                                                   |
| Certificate            | CE, ISO13485, FDA                                               |
| MOQ:                   | 20000pcs                                                        |
| Packing design         | can be as your design                                           |
| Packing                | 50 pcs/box,2000 pcs/ctn, or as your requirement                 |
| Capability             | 1 million pcs per day                                           |
| Delivery time          | 7-30 days                                                       |
| Applications           | hospital, laboratory, clinic, food industry, dust-free workshop |

The picture of kf94 korea 4 ply