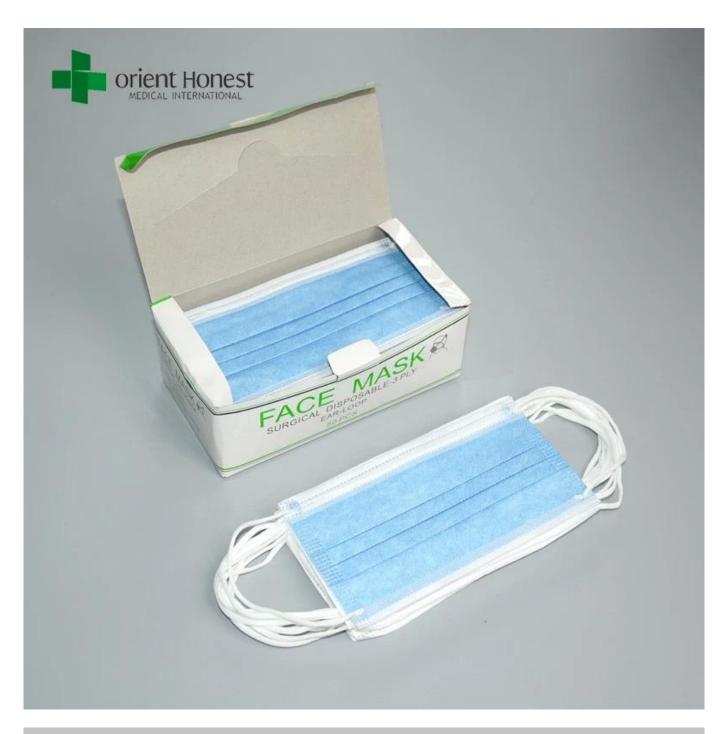

| Normal packing          | Carton size | 1*40 HQ container<br>can hold (Pcs) |
|-----------------------------------------------------------------------------|-------------------------|-------------|-------------------------------------|
| 17.5*9.5cm,3ply,<br>18+20+20G                                               | 50 pcs/box,40 boxes/ctn | 52*19*42cm  | 3,280,000 Pcs                       |
| 17.5*9.5cm,3ply,<br>25+25+25G                                               | 50 pcs/box,40 boxes/ctn | 51*37*30cm  | 2,400,000 Pcs                       |
| Remark: all can be special customized according to your actual requirements |                         |             |                                     |

## **Product display**



# The regular shipment way





## FAQ

Q: 1. What is your output capacity for your major range of the product?

A: Face mask capacity: 1000,000 pieces / day.

Coverall, Surgical gowns, lab coat, bed sheet capacity: 10,000 pieces/day.

Caps capacity: 200,000 pieces/day. Each 1\*40HQ can be finished within 1 week.

Q:2. What is your MOQ of each products?

A: Face mask/caps/shoe covers/arm sleeves each MOQ: 50,000 pieces.

Clothes and sheets MOQ:5000 pieces