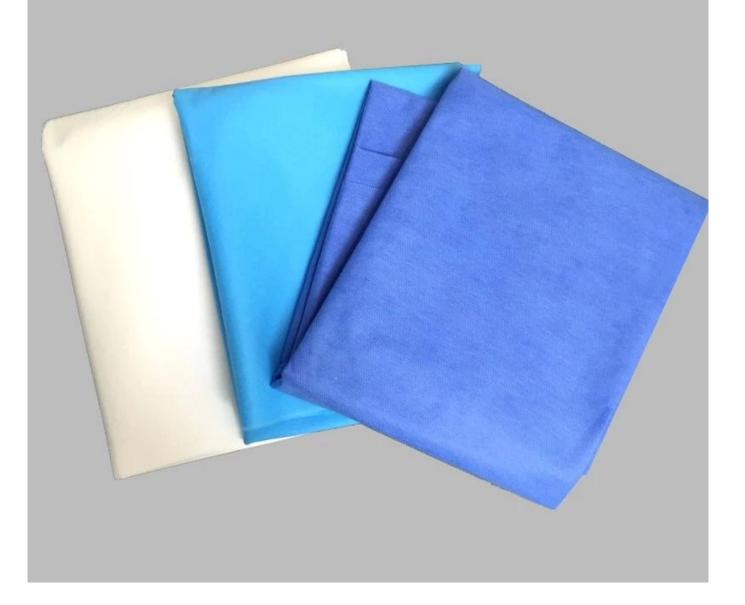

### **Specification of non-woven disposable sheets**

- 1) Material: SMS, comfortable, hygienic and cost effective bedding
- 2) Gram weight: 20-100gsm
- 3) Color: blue/white
- 4) Style: elastic in two ends , sewing in the four corner, to accommodate a variety of size of the bed
- 5) Size: 200cm\*120cm,200cm\*90cm,180cm\*120cm,180cm\*90cm,90\*60cm

## **Product display**