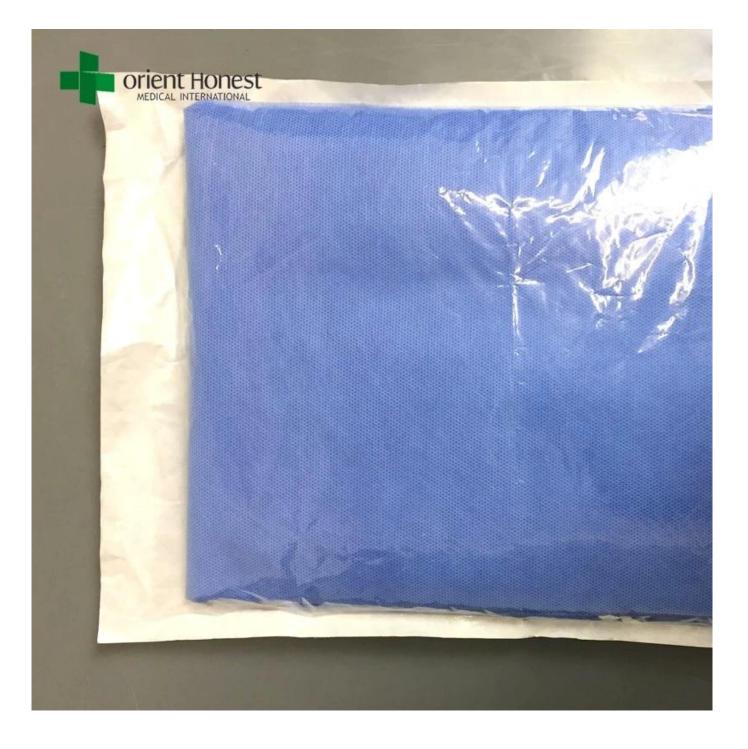

### Packing of SMS non-woven disposable sheets

| Sterile packing                                                             | 1 pcs/ sterile paper plastic bag, 50 pcs/Ctn |
|-----------------------------------------------------------------------------|----------------------------------------------|
| Degular packing                                                             | Enco/bog E0 poc/Ctp                          |
| Regular packing                                                             | 5 pcs/bag, 50 pcs/Ctn                        |
| Remark: all can be special customized according to your actual requirements |                                              |
| Product Advantage                                                           |                                              |
| Supper soft and comfortable                                                 |                                              |
| Dust proof                                                                  |                                              |
| Water resistance                                                            |                                              |
| Environmentally friendly Material                                           |                                              |